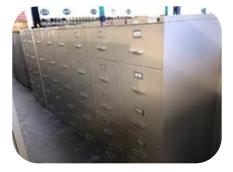

### **FILING CABINETS**

Herman Miller 2 Drawer 30" Lateral Only \$80

**Wood Frame Side Chairs** \$99 - \$159- \$179 - \$199

**Armless Stacking Chairs** \$59-\$89

60x30 Electric Sit-Stand Desks With Cherry Top & Soft Edge SALE PRICE \$529ea

70x30 Electric Sit Stand Desks w/pop up electric ports Only \$599ea

Vertical File Cabinets 2, 4 & 5 Drawer 2drawer- \$99 5 drawer- \$200

5 Drawer 36" Lateral Files Only \$250