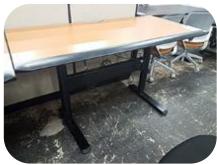

### **FILING CABINETS**

Herman Miller 2 Drawer 30" Lateral Only \$80

**Wood Frame Side Chairs** \$99 - \$159- \$179 - \$199

**Armless Stacking Chairs** \$59-\$89

60x30 Electric Sit-Stand Desks With Cherry Top & Soft Edge SALE PRICE \$529ea

70x30 Electric Sit Stand Desks w/pop up electric ports Only \$599ea

Vertical File Cabinets 2, 4 & 5 Drawer 2drawer- \$99 5 drawer- \$200

5 Drawer 36" Lateral Files Only \$250