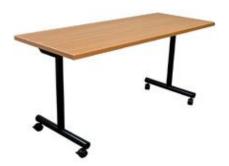

# **STORAGE CABINETS**

Round Laminate or Wood Tables As shown only \$159ea

Training Tables 60, 72 or 84 Starting at Only \$229

Herman Miller Combo Wardrobe Cab BLOWOUT SALE PRICE \$49ea