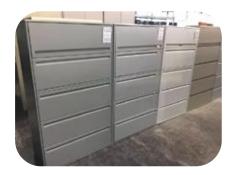

### **FILING CABINETS**

Herman Miller 2 Drawer 30" Lateral Only \$80

**Wood Frame Side Chairs** \$99 - \$159- \$179 - \$199

**Armless Stacking Chairs** \$59-\$89

60x30 Electric Sit-Stand Desks With Cherry Top & Soft Edge SALE PRICE \$529ea

70x30 Electric Sit Stand Desks w/pop up electric ports Only \$599ea

Vertical File Cabinets 2, 4 & 5 Drawer 2drawer- \$99 5 drawer- \$200

5 Drawer 36" Lateral Files Only \$250